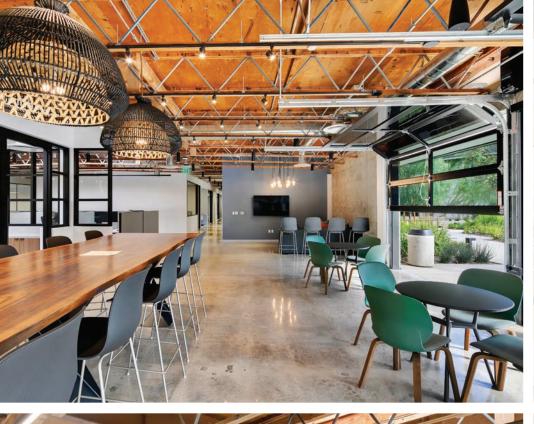

Culture Yard, located at 150 Paularino Avenue, is a one-ofa-kind creative office campus situated in the heart of Costa Mesa with immediate access to the 55 & 405 Freeways and John Wayne International Airport. The campus is comprised of four buildings, which surround a thoughtfully designed central amenity courtyard, while offering highly efficient floorplates, dramatic wood truss ceilings, operable garage doors that provide access to exclusive outdoor patio space, and lots of amenities on-site and adjacent. On-site event, meetings and conference spaces operated by FLDWRK.

- » Outdoor living room featuring music and seating areas
- » Outdoor workspaces
- » Ping pong and bocce ball
- » Roll-up garage doors
- » Private balconies and patios