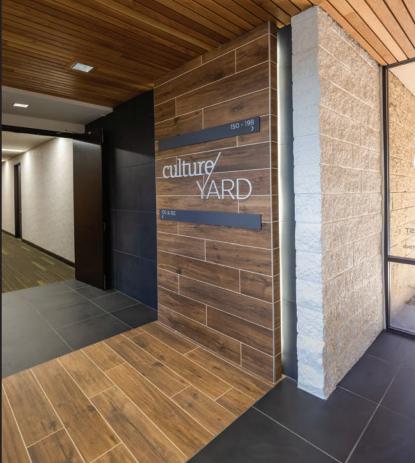

Culture Yard, located at 150 Paularino Avenue, is a one-ofa-kind creative office campus situated in the heart of Costa Mesa with immediate access to the 55 & 405 Freeways and John Wayne International Airport. The campus is comprised of four buildings, which surround a thoughtfully designed central amenity courtyard, while offering highly efficient floorplates, dramatic wood truss ceilings, operable garage doors that provide access to exclusive outdoor patio space, and lots of amenities on-site and adjacent. On-site event, meetings and conference spaces operated by FLDWRK.

# ON-SITE EVENT/ CONFERENCE SPACE

**4 BUILDINGS** 

ON-SITE ARTISAN
COFFEE SHOP

EASY ACCESS
SURFACE PARKING

www.culture-yard.com