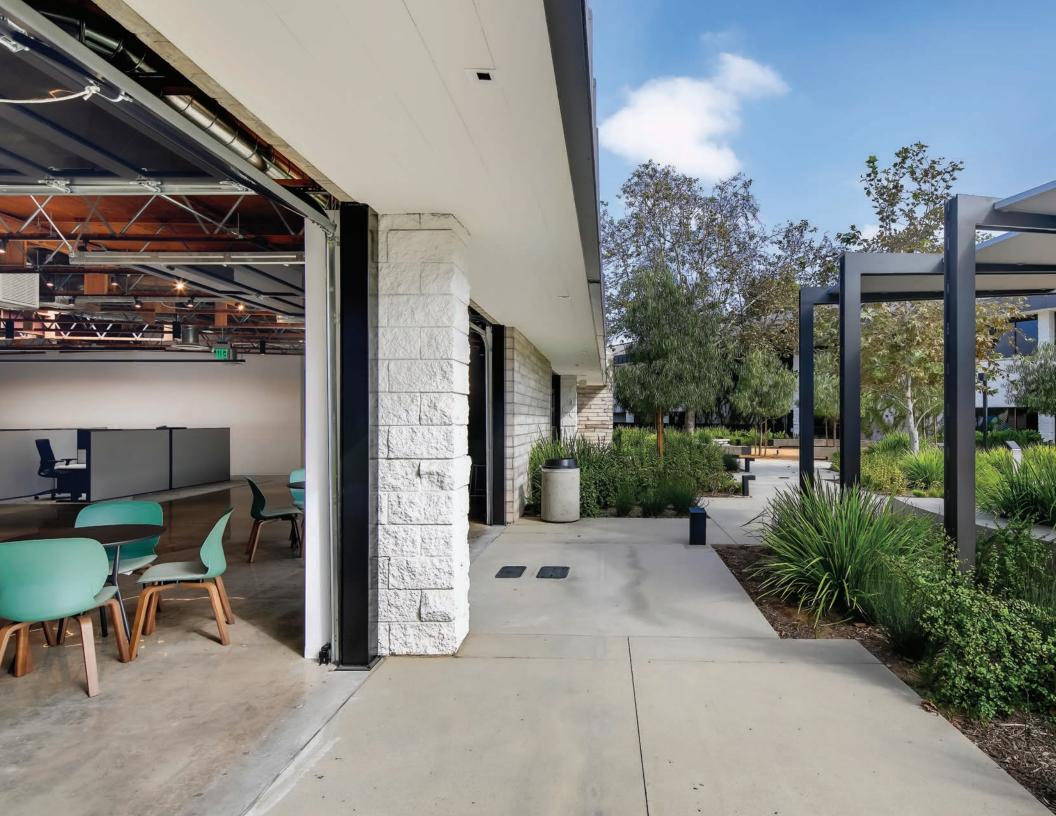

- » Outdoor living room featuring music and seating areas
- » Outdoor workspaces
- » Ping pong and bocce ball
- » Roll-up garage doors
- » Private balconies and patios

Culture Yard, located at 150 Paularino Avenue, is a one-ofa-kind creative office campus situated in the heart of Costa Mesa with immediate access to the 55 & 405 Freeways and John Wayne International Airport. The campus is comprised of four buildings, which surround a thoughtfully designed central amenity courtyard, while offering highly efficient floorplates, dramatic wood truss ceilings, operable garage doors that provide access to exclusive outdoor patio space, and lots of amenities on-site and adjacent. On-site event, meetings and conference spaces operated by FLDWRK.