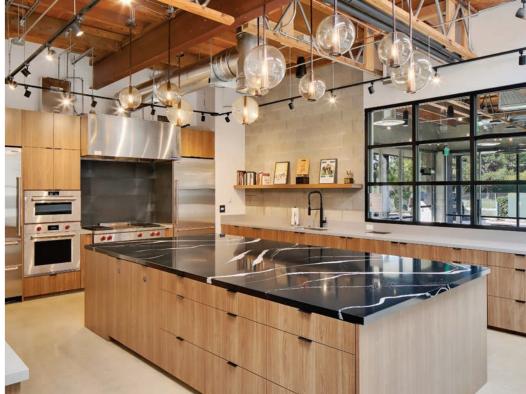

Culture Yard, located at 150 Paularino Avenue, is a one-ofa-kind creative office campus situated in the heart of Costa Mesa with immediate access to the 55 & 405 Freeways and John Wayne International Airport. The campus is comprised of four buildings, which surround a thoughtfully designed central amenity courtyard, while offering highly efficient floorplates, dramatic wood truss ceilings, operable garage doors that provide access to exclusive outdoor patio space, and lots of amenities on-site and adjacent. On-site event, meetings and conference spaces operated by FLDWRK.

# AMENITIES

Costa Mesa has become the epicenter of modern gathering for shopping, eating and drinking. Culture Yard is centrally located to Orange County's finest amenities plus offers a wide array of on-site amenities, including a barista inspired coffee café - Buenas Café y Mas. Additional on-site amenities include: