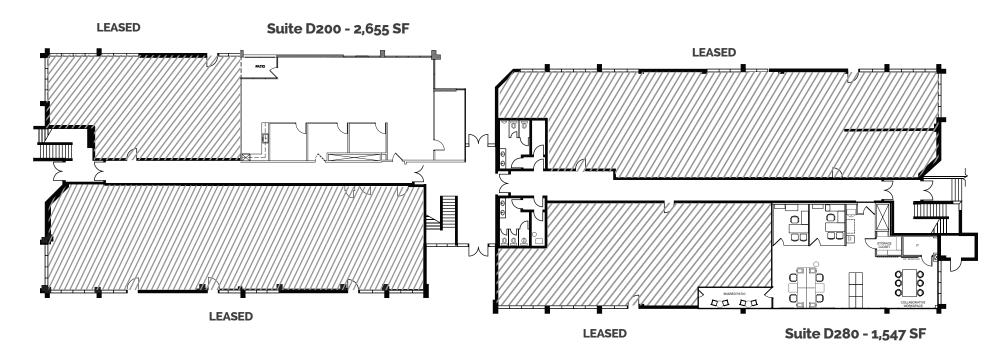

### FLOOR PLANS

# **BUILDING D**SECOND FLOOR

### **AVAILABILITIES**

Suite D200 - 2,655 SF (Move-In Ready, Creative Spec Suite)

Suite D280 - 1,547 SF (Move-In Ready, Creative Spec Suite)