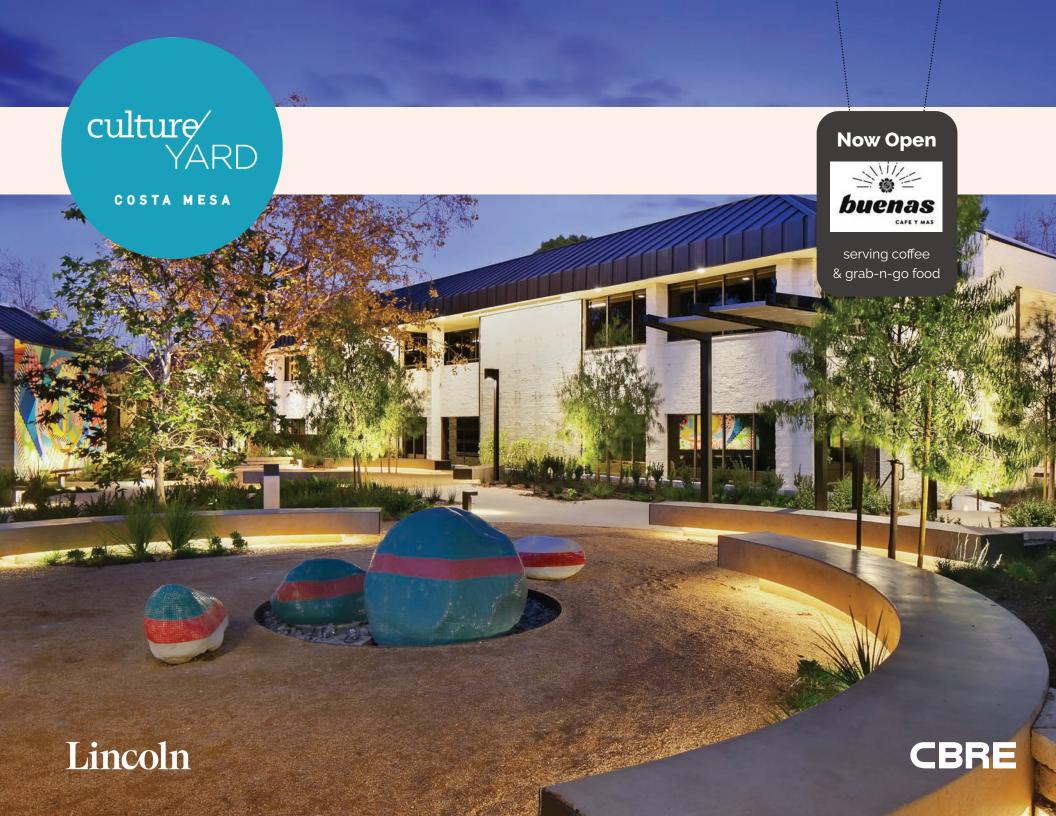

Culture Yard, located at 150 Paularino Avenue, is a one-ofa-kind creative office campus situated in the heart of Costa Mesa with immediate access to the 55 & 405 Freeways and John Wayne International Airport. The campus is comprised of four buildings, which surround a thoughtfully designed central amenity courtyard, while offering highly efficient floorplates, dramatic wood truss ceilings, operable garage doors that provide access to exclusive outdoor patio space, and lots of amenities on-site and adjacent. On-site event, meetings and conference spaces operated by FLDWRK.

# ON-SITE EVENT/ CONFERENCE SPACE

**4 BUILDINGS** 

ON-SITE ARTISAN
COFFEE SHOP

EASY ACCESS
SURFACE PARKING

www.culture-yard.com