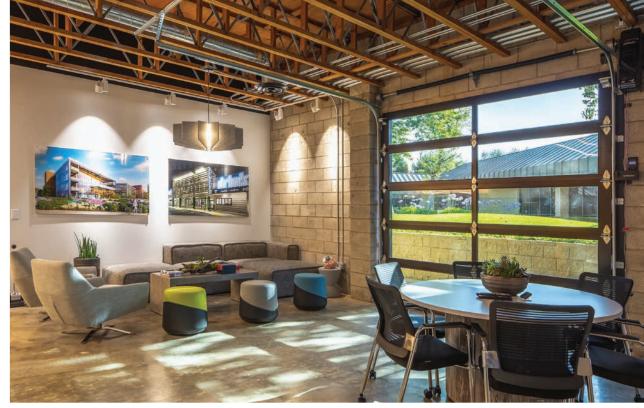

Culture Yard, located at 150 Paularino Avenue, is a one-ofa-kind creative office campus situated in the heart of Costa Mesa with immediate access to the 55 & 405 Freeways and John Wayne International Airport. The campus is comprised of four buildings, which surround a thoughtfully designed central amenity courtyard, while offering highly efficient floorplates, dramatic wood truss ceilings, operable garage doors that provide access to exclusive outdoor patio space, and lots of amenities on-site and adjacent. On-site event, meetings and conference spaces operated by FLDWRK.

# ON-SITE EVENT/ CONFERENCE SPACE

**4 BUILDINGS** 

ON-SITE ARTISAN
COFFEE SHOP

EASY ACCESS
SURFACE PARKING

www.culture-yard.com

- » Outdoor living room featuring music and seating areas
- » Outdoor workspaces
- » Ping pong and bocce ball
- » Roll-up garage doors
- » Private balconies and patios