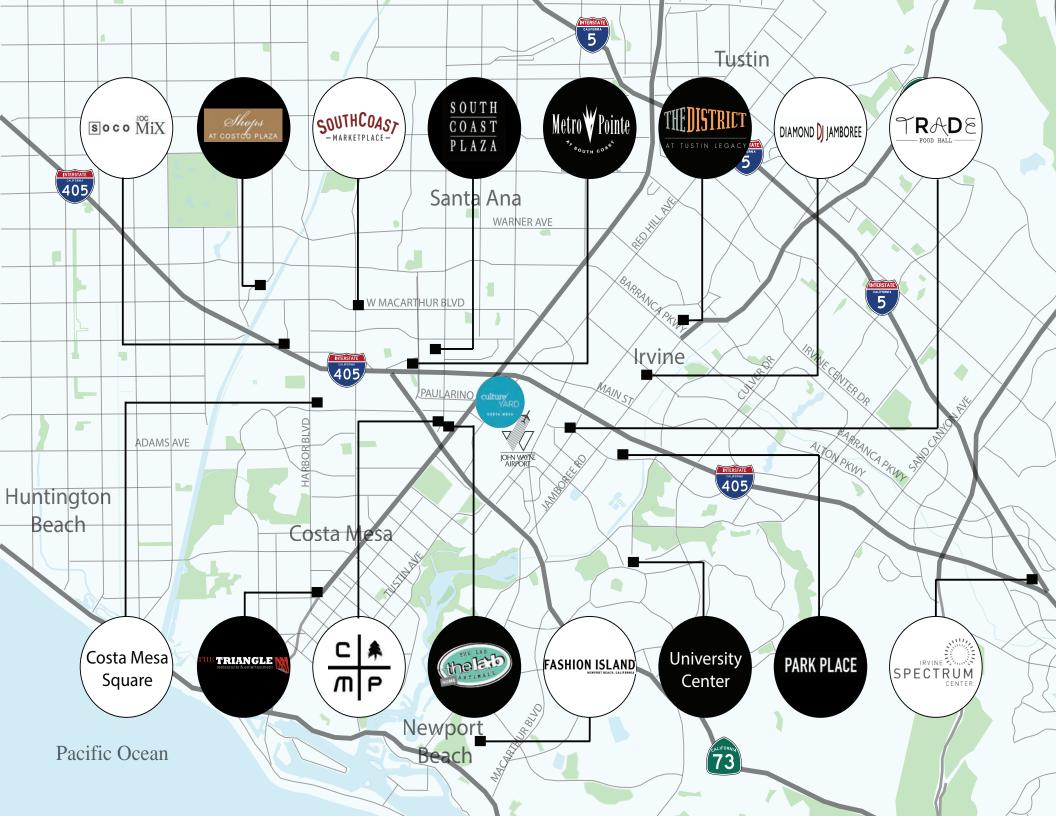

NS

# **BUILDING D**SECOND FLOOR

### **Courtyard**



### <u>Parking</u>

### **AVAILABILITIES**

Suite D200 - 2,655 SF (Move-In Ready, Creative Spec Suite)

Suite D280 - 1,547 SF (Move-In Ready, Creative Spec Suite)

### SITE PLAN

















Orange County's Premier Work / Life Office Campus







# AMENITIES

Costa Mesa has become the epicenter of modern gathering for shopping, eating and drinking. Culture Yard is centrally located to Orange County's finest amenities plus offers a wide array of on-site amenities, including a barista inspired coffee café - Buenas Café y Mas. Additional on-site amenities include:

- » Outdoor living room featuring music and seating areas
- » Outdoor workspaces
- » Ping pong and bocce ball
- » Roll-up garage doors
- » Private balconies and patios





### **CONTACTS:**

#### **JUSTIN HILL**

Lic. 01424426 +1 949 809 4064 justin.hill@cbre.com

#### **ROSS BOURNE**

Lic. 01436669 +1 949 725 8537 ross.bourne@cbre.com



# Lincoln CBRE

© 2025 CBRE, Inc. All rights reserved. This information has been obtained from sources believed reliable, but has not been verified for accuracy or completeness. Any projections, opinions, or estimates are subject to uncertainty. The information may not represent the current or future performance of the property. You and your advisors should conduct a careful, independent investigation of the property and verify all information. Any reliance on this information is solely at your own risk. CBRE and the CBRE logo are service marks of CBRE, Inc., and/or its affiliated or related companies in the United States