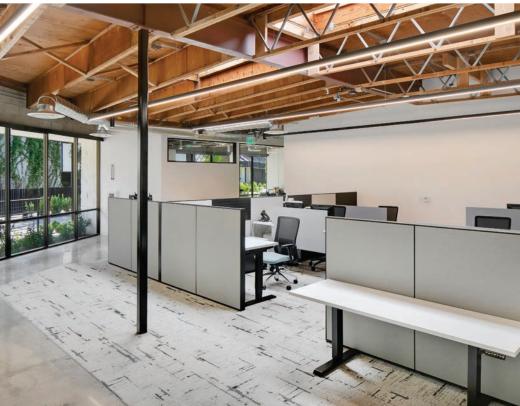

Culture Yard, located at 150 Paularino Avenue, is a one-ofa-kind creative office campus situated in the heart of Costa Mesa with immediate access to the 55 & 405 Freeways and John Wayne International Airport. The campus is comprised of four buildings, which surround a thoughtfully designed central amenity courtyard, while offering highly efficient floorplates, dramatic wood truss ceilings, operable garage doors that provide access to exclusive outdoor patio space, and lots of amenities on-site and adjacent. On-site event, meetings and conference spaces operated by FLDWRK.