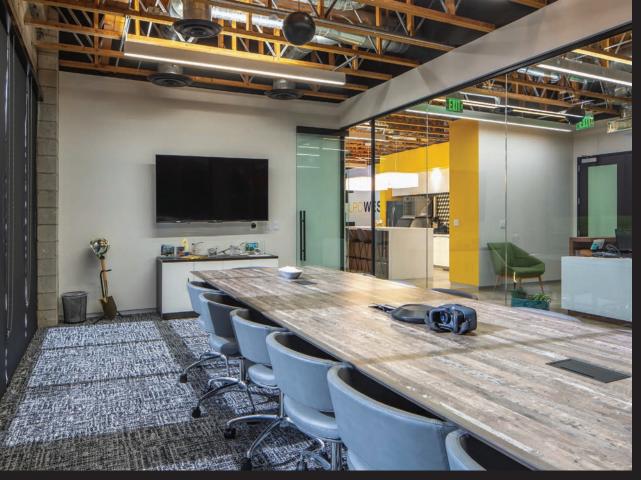

Culture Yard, located at 150 Paularino Avenue, is a one-ofa-kind creative office campus situated in the heart of Costa Mesa with immediate access to the 55 & 405 Freeways and John Wayne International Airport. The campus is comprised of four buildings, which surround a thoughtfully designed central amenity courtyard, while offering highly efficient floorplates, dramatic wood truss ceilings, operable garage doors that provide access to exclusive outdoor patio space, and lots of amenities on-site and adjacent. On-site event, meetings and conference spaces operated by FLDWRK.