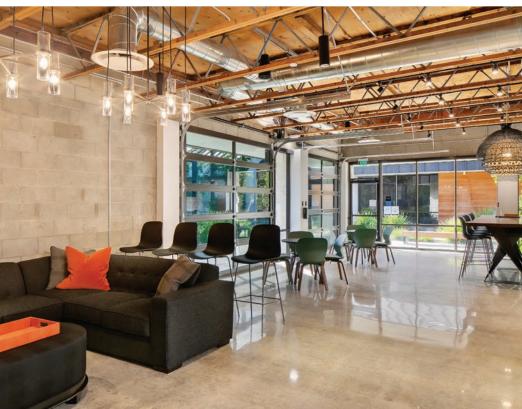

Culture Yard, located at 150 Paularino Avenue, is a one-ofa-kind creative office campus situated in the heart of Costa Mesa with immediate access to the 55 & 405 Freeways and John Wayne International Airport. The campus is comprised of four buildings, which surround a thoughtfully designed central amenity courtyard, while offering highly efficient floorplates, dramatic wood truss ceilings, operable garage doors that provide access to exclusive outdoor patio space, and lots of amenities on-site and adjacent. On-site event, meetings and conference spaces operated by FLDWRK.

- » Outdoor living room featuring music and seating areas
- » Outdoor workspaces
- » Ping pong and bocce ball
- » Roll-up garage doors
- » Private balconies and patios