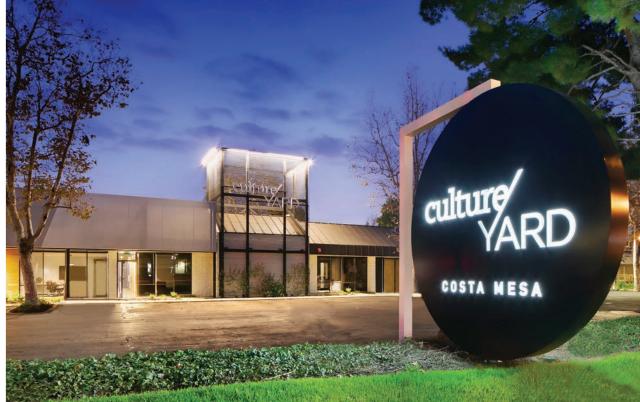

Culture Yard, located at 150 Paularino Avenue, is a one-ofa-kind creative office campus situated in the heart of Costa Mesa with immediate access to the 55 & 405 Freeways and John Wayne International Airport. The campus is comprised of four buildings, which surround a thoughtfully designed central amenity courtyard, while offering highly efficient floorplates, dramatic wood truss ceilings, operable garage doors that provide access to exclusive outdoor patio space, and lots of amenities on-site and adjacent. On-site event, meetings and conference spaces operated by FLDWRK.