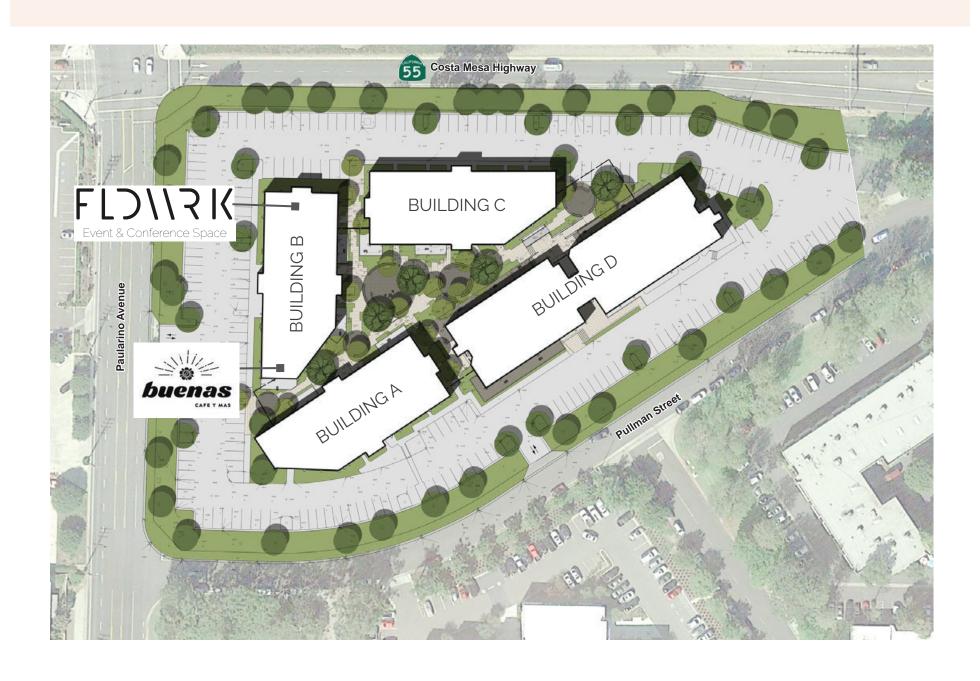

### SITE PLAN

Orange County's Premier Work / Life Office Campus

Culture Yard, located at 150 Paularino Avenue, is a one-ofa-kind creative office campus situated in the heart of Costa Mesa with immediate access to the 55 & 405 Freeways and John Wayne International Airport. The campus is comprised of four buildings, which surround a thoughtfully designed central amenity courtyard, while offering highly efficient floorplates, dramatic wood truss ceilings, operable garage doors that provide access to exclusive outdoor patio space, and lots of amenities on-site and adjacent. On-site event, meetings and conference spaces operated by FLDWRK.